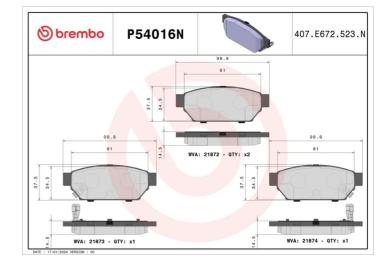

### **Technical specifications**

| EAN code                          | Axle                            | Thickness                               |
|-----------------------------------|---------------------------------|-----------------------------------------|
| 8020584086384                     | <b>Rear</b>                     | <b>15</b> mm                            |
| Width                             | Height                          | Braking system                          |
| <b>99</b> mm                      | <b>38</b> mm                    | <b>Akebono</b>                          |
| Wear indicator<br><b>Acoustic</b> | WVA number<br>21872,21873,21874 | Accessories<br>With anti-squeal<br>shim |