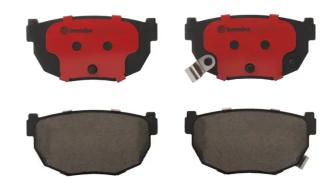

## BRAKE PAD PRIME CERAMIC P56010N

## The P56010N NAO brake pad is synonymous with reliability

Brembo NAO brake pads stand out for their ultimate braking comfort, reduced friction wear and low dust mission, which makes for cleaner rims and reduced maintenance requirements. The advanced friction material in keeping with the strictest environmental standards is the main distinguishing feature of NAO compounds.

- ✓ OE-equivalent
- ✓ Brembo quality
- Safety
- Comfort
- ✓ Durability
- ✓ Dust reduction
- ✓ With accessories