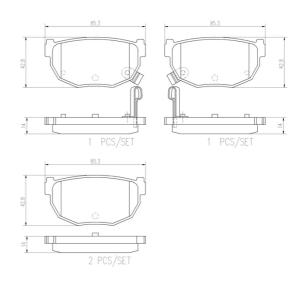

## **Technical specifications**

| EAN code                          | Axle                            | Thickness                               |
|-----------------------------------|---------------------------------|-----------------------------------------|
| 8020584086827                     | Rear                            | <b>14</b> mm                            |
| Width<br><b>85</b> mm             | Height 43 mm                    | Braking system <b>Akebono</b>           |
| Wear indicator<br><b>Acoustic</b> | WVA number<br>21328,21121,21329 | Accessories<br>With anti-squeal<br>shim |