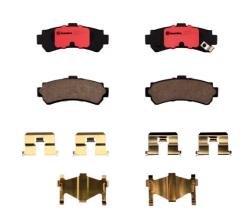

## BRAKE PAD PRIME CERAMIC P56035N

- ✓ OE-equivalent
- Brembo quality
- Safety
- ✓ Comfort
- Durability

Acoustic

- ✓ Dust reduction
- ✓ With accessories

23024,23023,23025

With anti-squeal

shim

**COMPATIBLE VEHICLES** 