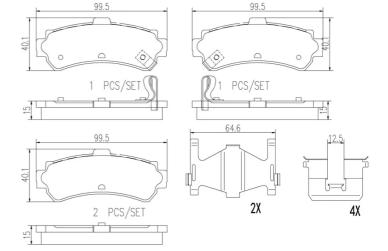

## **Technical specifications**

| EAN code<br><b>8020584098790</b> | Axle<br><b>Rear</b>    | Thickness<br><b>15</b> mm     |
|----------------------------------|------------------------|-------------------------------|
| Width<br>100 mm                  | Height<br><b>40</b> mm | Braking system <b>Akebono</b> |
| Wear indicator                   | WVA number             | Accessories                   |