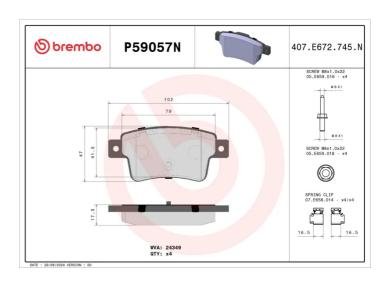

## **Technical specifications**

| EAN code<br><b>8020584114001</b> | Axle<br><b>Rear</b>        | Thickness 18 mm                                                             |
|----------------------------------|----------------------------|-----------------------------------------------------------------------------|
| Width 102 mm                     | Height 47 mm               | Braking system<br><b>Bosch</b>                                              |
| Wear indicator<br><b>Without</b> | WVA number<br><b>24349</b> | Accessories With accessories With anti-squeal shim With brake caliper bolts |