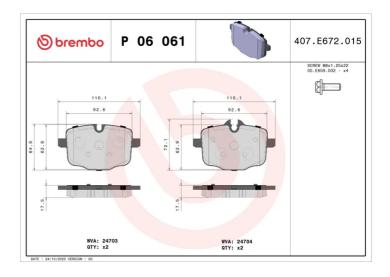

## **Technical specifications**

| recilincal spe                             | cincacions                       |                                                                             |
|--------------------------------------------|----------------------------------|-----------------------------------------------------------------------------|
| EAN code                                   | Axle                             | Thickness                                                                   |
| 8020584090251                              | Rear                             | <b>18</b> mm                                                                |
| Width 116 mm                               | Height  66 mm                    | Braking system <b>TRW</b>                                                   |
| Wear indicator Prepared for wear indicator | WVA number<br><b>24703,24704</b> | Accessories With accessories With anti-squeal shim With brake caliper bolts |