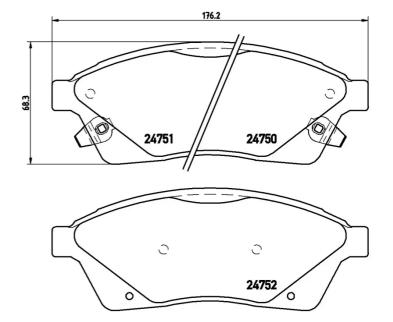

### **Technical specifications**

| EAN code<br>8020584102794         | Axle<br>Front                          | Thickness<br><b>17</b> mm               |
|-----------------------------------|----------------------------------------|-----------------------------------------|
| Width<br><b>176</b> mm            | Height<br><b>68</b> mm                 |                                         |
| Wear indicator<br><b>Acoustic</b> | WVA number<br><b>24750,24751,24752</b> | Accessories<br>With anti-squeal<br>shim |