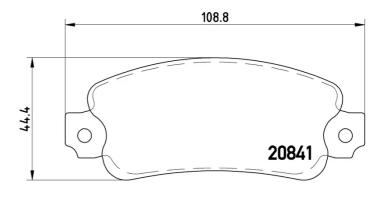

## **Technical specifications**

| EAN code<br><b>8020584050842</b>           | Axle<br><b>Rear</b> | Thickness  12 mm                  |
|--------------------------------------------|---------------------|-----------------------------------|
| Width<br>109 mm                            | Height 44 mm        | Braking system<br><b>Bendix</b>   |
| Wear indicator Prepared for wear indicator | WVA number<br>20841 | Accessories With anti-squeal shim |