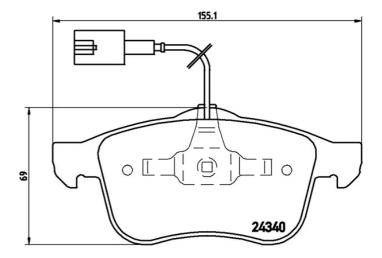

## **Technical specifications**

EAN code Axle Thickness **8020584059395** Front **21** mm

Width Height Braking system

**156** mm **69** mm **Teves** 

Accessories

Wear indicator WVA number Electric 24339,24340