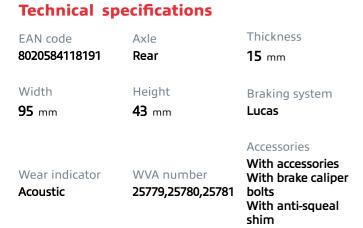

## The P 30 120 brake pad is synonymous with reliability

P 30 120

**BRAKE PAD** 

The Brembo brake pad guarantees ultimate safety when braking thanks to the use of more than 100 different compounds, designed according to the type of vehicle and use. Stopping distances reduced to a minimum, maximum driving comfort and silent operation are the most important features of Brembo materials. Brembo brake pads are supplied together with an extensive range of accessories and assembly kits for professionalstandard installation.

- OE-equivalent
- Brembo quality
- ECE-R90 certificate
- 🗸 Safety
- Performance
- Comfort
- With accessories





## **COMPATIBLE OE PART NUMBERS**

58302A2A30





## (b) brembo