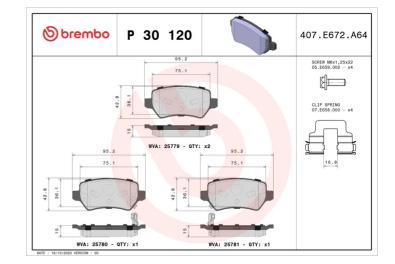

## The P 30 120 brake pad is synonymous with reliability

P 30 120

**BRAKE PAD** 

The Brembo brake pad guarantees ultimate safety when braking thanks to the use of more than 100 different compounds, designed according to the type of vehicle and use. Stopping distances reduced to a minimum, maximum driving comfort and silent operation are the most important features of Brembo materials. Brembo brake pads are supplied together with an extensive range of accessories and assembly kits for professionalstandard installation.

- OE-equivalent
- Brembo quality
- ECE-R90 certificate
- 🗸 Safety
- Performance
- Comfort
- With accessories