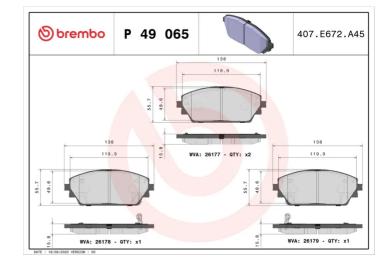

### **Technical specifications**

| EAN code<br>8020584117965         | Axle<br>Front                          | Thickness<br><b>16</b> mm               |
|-----------------------------------|----------------------------------------|-----------------------------------------|
| Width<br><b>138</b> mm            | Height<br><b>56</b> mm                 |                                         |
| Wear indicator<br><b>Acoustic</b> | WVA number<br><b>26179,26177,26178</b> | Accessories<br>With anti-squeal<br>shim |