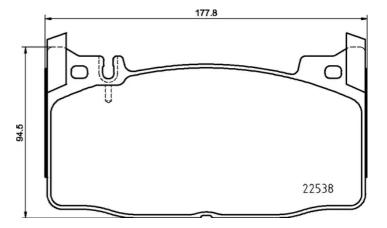

### **Technical specifications**

| EAN code                            | Axle         | Thickness                      |
|-------------------------------------|--------------|--------------------------------|
| 8020584068427                       | Front        | <b>19</b> mm                   |
| Width                               | Height       | Braking system                 |
| <b>178</b> mm                       | <b>95</b> mm | <b>Brembo</b>                  |
| Wear indicator<br>Prepared for wear | WVA number   | Accessories<br>With anti-squea |

Prepared for wear indicator

22538

With anti-squeal shim