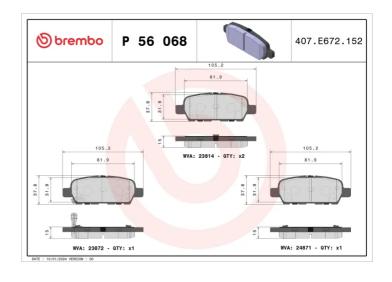

## **Technical specifications**

| EAN code                | Axle                          | Thickness                               |
|-------------------------|-------------------------------|-----------------------------------------|
| 8020584090695           | Rear                          | <b>14</b> mm                            |
| Width                   | Hoight                        |                                         |
| width                   | Height                        | Braking system                          |
| <b>105</b> mm           | <b>39</b> mm                  | Akebono                                 |
|                         |                               |                                         |
| Wear indicator Acoustic | WVA number <b>24872,24871</b> | Accessories<br>With anti-squeal<br>shim |