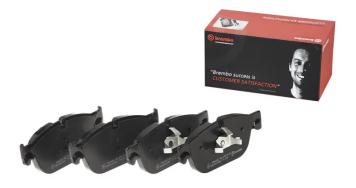

## **BRAKE PAD** P 61 115

The P 61 115 brake pad is synonymous with reliability

The Brembo brake pad guarantees ultimate safety when braking thanks to the use of more than 100 different compounds, designed according to the type of vehicle and use. Stopping distances reduced to a minimum, maximum driving comfort and silent operation are the most important features of Brembo materials. Brembo brake pads are supplied together with an extensive range of accessories and assembly kits for professionalstandard installation.

- **OE-equivalent** 1
- Brembo quality  $\checkmark$
- ECE-R90 certificate
- Safety
- Performance
- Comfort
- With accessories