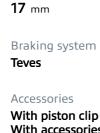

#### **Technical specifications** Thickness EAN code Axle 8020584109878 Front 17 mm Width Height 180 mm 75 mm Teves Accessories Wear indicator WVA number Prepared for wear With accessories 25069,25070 indicator With anti-squeal shim