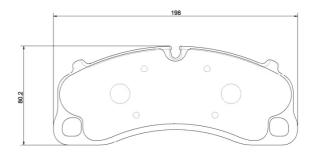

## **Technical specifications**

| 8020584118085 | Front | <b>18</b> mm |
|---------------|-------|--------------|
| EAN code      | Axle  | Thickness    |

Width Height Braking system

198 mm 80 mm Brembo

Wear indicator WVA number Accessories