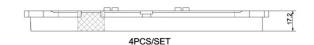

## **Technical specifications**

| 8020584118085 | Front | <b>18</b> mm |
|---------------|-------|--------------|
| EAN code      | Axle  | Thickness    |

Width Height Braking system

198 mm 80 mm Brembo

Wear indicator WVA number Accessories

Prepared for wear indicator 25566 With anti-squeal shim