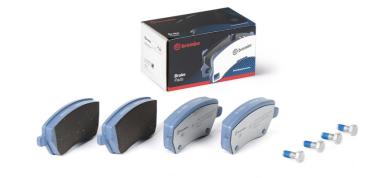

## BRAKE PAD P 68 033E

## The P 68 033E brake pad is synonymous with reliability

The Brembo brake pad guarantees ultimate safety when braking thanks to the use of more than 100 different compounds, designed according to the type of vehicle and use. Stopping distances reduced to a minimum, maximum driving comfort and silent operation are the most important features of Brembo materials. Brembo brake pads are supplied together with an extensive range of accessories and assembly kits for professional-standard installation.

## **Technical specifications**

| EAN code<br><b>8020584123355</b> | Axle<br>Front           | Thickness  17 mm                                           |
|----------------------------------|-------------------------|------------------------------------------------------------|
| Width 116 mm                     | Height <b>52</b> mm     | Braking system<br><b>Lucas</b>                             |
| Wear indicator<br><b>Without</b> | WVA number <b>23973</b> | Accessories With anti-squeal shim With brake caliper bolts |