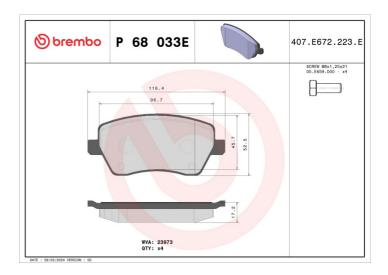

## BRAKE PAD P 68 033E

## **Technical specifications**

| EAN code<br><b>8020584123355</b> | Axle<br>Front           | Thickness  17 mm                                           |
|----------------------------------|-------------------------|------------------------------------------------------------|
| Width 116 mm                     | Height <b>52</b> mm     | Braking system<br><b>Lucas</b>                             |
| Wear indicator<br><b>Without</b> | WVA number <b>23973</b> | Accessories With anti-squeal shim With brake caliper bolts |