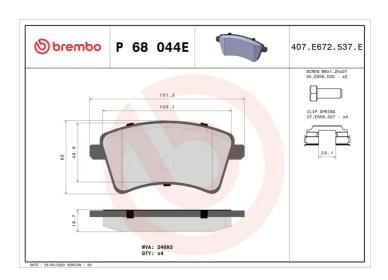

## **BRAKE PAD** P 68 044E

## **Technical specifications**

| EAN code<br><b>8020584123362</b> | Axle<br>Front              | Thickness 19 mm                                                             |
|----------------------------------|----------------------------|-----------------------------------------------------------------------------|
| Width 131 mm                     | Height 62 mm               | Braking system<br>Bosch                                                     |
| Wear indicator Without           | WVA number<br><b>24693</b> | Accessories With accessories With anti-squeal shim With brake caliper bolts |