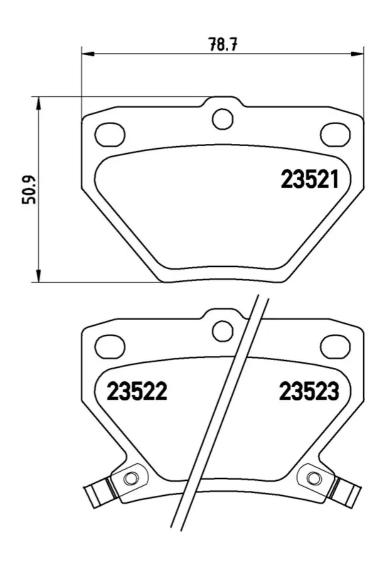

## **Technical specifications**

Thickness EAN code Axle 8020584057872 Rear **14** mm

Width Height Braking system Sumitomo **79** mm **51** mm

Accessories Wear indicator WVA number With anti-squeal Acoustic 23521,23522,23523