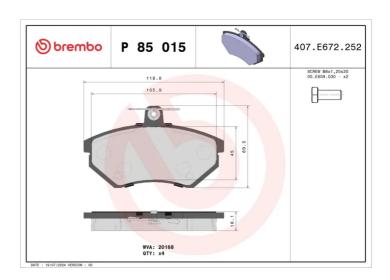

## BRAKE PAD P 85 015

## **Technical specifications**

| EAN code<br><b>8020584058183</b> | Axle<br>Front       | Thickness 16 mm                                                             |
|----------------------------------|---------------------|-----------------------------------------------------------------------------|
| Width 119 mm                     | Height 69 mm        | Braking system<br><b>TRW</b>                                                |
| Wear indicator Without           | WVA number<br>20168 | Accessories With anti-squeal shim With accessories With brake caliper bolts |