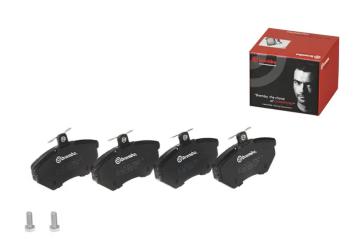

## BRAKE PAD P 85 015

## The P 85 015 brake pad is synonymous with reliability

The Brembo brake pad guarantees ultimate safety when braking thanks to the use of more than 100 different compounds, designed according to the type of vehicle and use. Stopping distances reduced to a minimum, maximum driving comfort and silent operation are the most important features of Brembo materials. Brembo brake pads are supplied together with an extensive range of accessories and assembly kits for professional-standard installation.

- Brembo quality
- ✓ ECE-R90 certificate
- Safety
- Performance
- ✓ Comfort
- With accessories