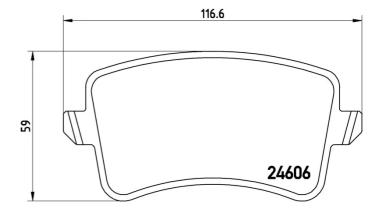

## **Technical specifications**

| EAN code                         | Axle                       | Thickness                                                                                  |
|----------------------------------|----------------------------|--------------------------------------------------------------------------------------------|
| <b>8020584062494</b>             | <b>Rear</b>                | <b>18</b> mm                                                                               |
| Width                            | Height                     | Braking system                                                                             |
| <b>117</b> mm                    | <b>59</b> mm               | <b>Lucas</b>                                                                               |
| Wear indicator<br><b>Without</b> | WVA number<br><b>24606</b> | Accessories<br>With accessories<br>With anti-squeal<br>shim<br>With brake caliper<br>bolts |