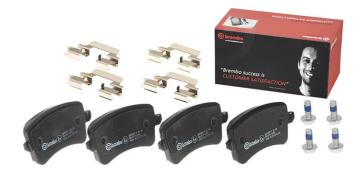

## **BRAKE PAD** P 85 100

The P 85 100 brake pad is synonymous with reliability

The Brembo brake pad guarantees ultimate safety when braking thanks to the use of more than 100 different compounds, designed according to the type of vehicle and use. Stopping distances reduced to a minimum, maximum driving comfort and silent operation are the most important features of Brembo materials. Brembo brake pads are supplied together with an extensive range of accessories and assembly kits for professionalstandard installation.

- OE-equivalent
- Brembo quality
- ECE-R90 certificate
- Safety
- Performance
- Comfort
- With accessories

## **Technical specifications**

| EAN code                         | Axle                       | Thickness                                                                                  |
|----------------------------------|----------------------------|--------------------------------------------------------------------------------------------|
| <b>8020584062494</b>             | <b>Rear</b>                | <b>18</b> mm                                                                               |
| Width                            | Height                     | Braking system                                                                             |
| <b>117</b> mm                    | <b>59</b> mm               | <b>Lucas</b>                                                                               |
| Wear indicator<br><b>Without</b> | WVA number<br><b>24606</b> | Accessories<br>With accessories<br>With anti-squeal<br>shim<br>With brake caliper<br>bolts |