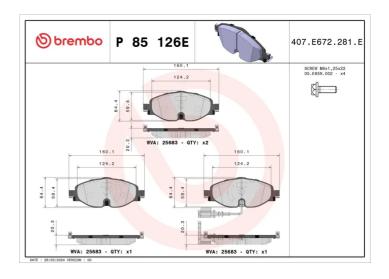

## BRAKE PAD P 85 126E

## **Technical specifications**

| recnnical spe                     | ecincations                      |                                                                             |
|-----------------------------------|----------------------------------|-----------------------------------------------------------------------------|
| EAN code<br><b>8020584123324</b>  | Axle<br>Front                    | Thickness 20 mm                                                             |
| Width<br>160 mm                   | Height <b>65</b> mm              | Braking system TRW                                                          |
| Wear indicator<br><b>Electric</b> | WVA number<br><b>25683,25684</b> | Accessories With accessories With anti-squeal shim With brake caliper bolts |