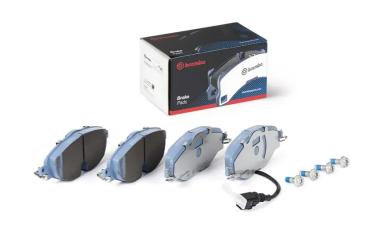

## The P 85 126E brake pad is synonymous with reliability

The Brembo brake pad guarantees ultimate safety when braking thanks to the use of more than 100 different compounds, designed according to the type of vehicle and use. Stopping distances reduced to a minimum, maximum driving comfort and silent operation are the most important features of Brembo materials. Brembo brake pads are supplied together with an extensive range of accessories and assembly kits for professional-standard installation.

- Brembo quality
- ✓ ECE-R90 certificate
- ✓ Safety
- Performance
- Comfort
- ✓ With accessories

## **Technical specifications**

| recnnical spe                     | ecincations                      |                                                                             |
|-----------------------------------|----------------------------------|-----------------------------------------------------------------------------|
| EAN code<br><b>8020584123324</b>  | Axle<br>Front                    | Thickness 20 mm                                                             |
| Width<br>160 mm                   | Height <b>65</b> mm              | Braking system TRW                                                          |
| Wear indicator<br><b>Electric</b> | WVA number<br><b>25683,25684</b> | Accessories With accessories With anti-squeal shim With brake caliper bolts |