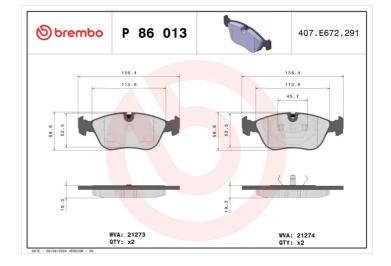

#### **Technical specifications** Thickness EAN code Axle 8020584059012 Front 20 mm Width Height Braking system 156 mm 58 mm Teves Accessories Wear indicator With anti-squeal WVA number Prepared for wear shim 21273,21274 indicator With piston clip With accessories