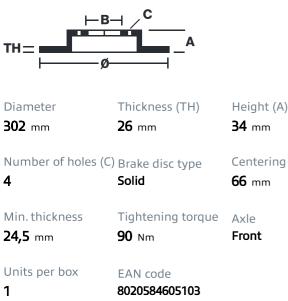

## SPORT | TY3 BRAKE DISC 59.E114.39

The 59.E114.39 brake disc is synonymous with reliability

Type-3 slotting used to distinguish the Brembo SPORT | TY3 brake disc is widely used in professional motorsports. It therefore offers superior initial response with excellent release characteristics, improving braking performance while giving the vehicle an aggressive appearance. The Brembo logo on the braking surface adds an exclusive and unique touch to the vehicle. The SPORT | TY3 brake discs are plug-and-play since they replace OE discs directly.