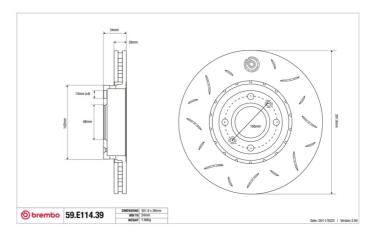

## SPORT | TY3 BRAKE DISC 59.E114.39

The 59.E114.39 brake disc is synonymous with reliability

Type-3 slotting used to distinguish the Brembo SPORT | TY3 brake disc is widely used in professional motorsports. It therefore offers superior initial response with excellent release characteristics, improving braking performance while giving the vehicle an aggressive appearance. The Brembo logo on the braking surface adds an exclusive and unique touch to the vehicle. The SPORT | TY3 brake discs are plug-and-play since they replace OE discs directly.