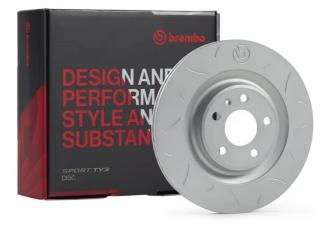

## SPORT | TY3 BRAKE DISC 59.E114.39

The 59.E114.39 brake disc is synonymous with reliability

Type-3 slotting used to distinguish the Brembo SPORT | TY3 brake disc is widely used in professional motorsports. It therefore offers superior initial response with excellent release characteristics, improving braking performance while giving the vehicle an aggressive appearance. The Brembo logo on the braking surface adds an exclusive and unique touch to the vehicle. The SPORT | TY3 brake discs are plug-and-play since they replace OE discs directly.