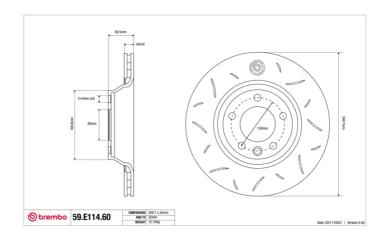

## SPORT | TY3 BRAKE DISC 59.E114.60

## **Technical specifications**

Diameter Thickness (TH) Height (A) 350 mm 34 mm 69 mm

Number of holes (C) Brake disc type

Centering

Solid

Solid

Centering

Min. thickness Tightening torque Axle

32 mm 160 Nm Front

Units per box EAN code **8020584605332** 