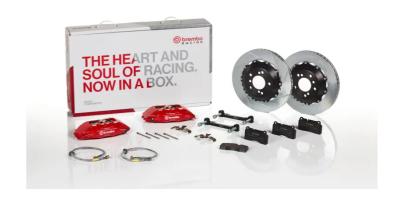

## UPGRADE GT KIT 1B2.7011A\_

## The 1B2.7011A\_ GT kit is synonymous with superior performance

Complete braking systems, comprising components derived from the world of motorsports and offering unrivalled levels of technology on the market. They feature aluminium radial-mounted fixed calipers, with opposing pistons. Depending on the type of system and the required performance level, the calipers can either be in two-parts, monoblock or even monoblock machined from solid billet metal. The uprated brake discs can be integral (one-piece) or composite, drilled or slotted.