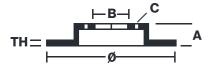

## **Technical specifications**

Axle Diameter Thickness (TH)

**Front** 332 mm 32 mm

Caliper pistons Disc type Caliper type

4 2 pieces 2 pieces

**COMPATIBLE VEHICLES**