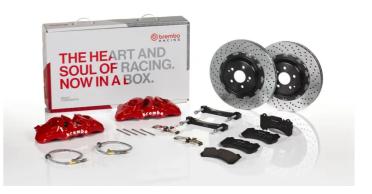

## UPGRADE GT KIT 1T1.9011A\_

The 1T1.9011A\_ GT kit is synonymous with superior performance

Complete braking systems, comprising components derived from the world of motorsports and offering unrivalled levels of technology on the market. They feature aluminium radial-mounted fixed calipers, with opposing pistons. Depending on the type of system and the required performance level, the calipers can either be in two-parts, monoblock or even monoblock machined from solid billet metal. The uprated brake discs can be integral (one-piece) or composite, drilled or slotted.

- Brembo quality
- Safety
- Performance
- Comfort
- Sports driving
- Sporty look

Available in 5 colours

**1T1.9011A5** 

1T1.9011A6

1T1.9011A7