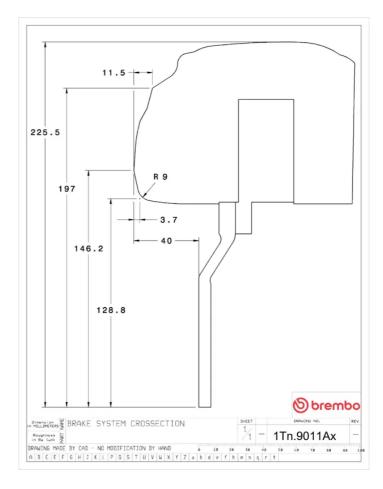

## () brembo

## UPGRADE GT KIT 1T1.9011A\_

The 1T1.9011A\_ GT kit is synonymous with superior performance

Complete braking systems, comprising components derived from the world of motorsports and offering unrivalled levels of technology on the market. They feature aluminium radial-mounted fixed calipers, with opposing pistons. Depending on the type of system and the required performance level, the calipers can either be in two-parts, monoblock or even monoblock machined from solid billet metal. The uprated brake discs can be integral (one-piece) or composite, drilled or slotted.

- Brembo quality
- Safety
- Performance
- Comfort
- Sports driving
- Sporty look

Available in 5 colours



**1T1.9011A5** 

1T1.9011A6

1T1.9011A7





## **Technical specifications**