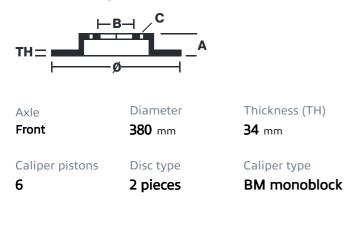

## () brembo

## UPGRADE GT KIT 1T1.9011A\_

The 1T1.9011A\_ GT kit is synonymous with superior performance

Complete braking systems, comprising components derived from the world of motorsports and offering unrivalled levels of technology on the market. They feature aluminium radial-mounted fixed calipers, with opposing pistons. Depending on the type of system and the required performance level, the calipers can either be in two-parts, monoblock or even monoblock machined from solid billet metal. The uprated brake discs can be integral (one-piece) or composite, drilled or slotted.

- Brembo quality
- Safety
- Performance
- Comfort
- Sports driving
- Sporty look

Available in 5 colours



**1T1.9011A5** 

1T1.9011A6

1T1.9011A7





## **Technical specifications**