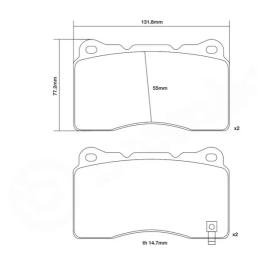

## **Technical specifications**

Width Thickness 132 mm 15 mm

WVA number Axle

23092,23325 Front and rear

EAN code 8020584602409

**COMPATIBLE VEHICLES**