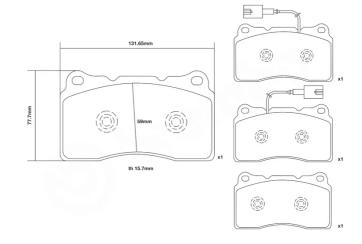

## **Technical specifications**

Width Thickness

**132** mm **16** mm

WVA number Axle 23756 Front

EAN code **8020584602621** 

**COMPATIBLE VEHICLES**