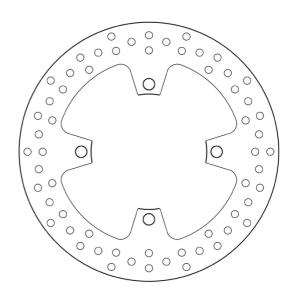

## **SERIE ORO FIXED 68B407J3**

## The 68B407J3 brake disc is synonymous with reliability

Brembo Serie Oro brake discs are fully interchangeable with an Original Equipment brake disc. The Serie Oro fixed discs are made from a single piece of stainless steel. Resulting from a specific study of machining tolerances, the special conformation of Brembo discs allows braking torque to be transmitted more effectively while offering better resistance to thermal and mechanical stress. The Serie Oro was the range with which Brembo entered the racing world in the mid-1970s, quickly becoming the industry benchmark for discs.