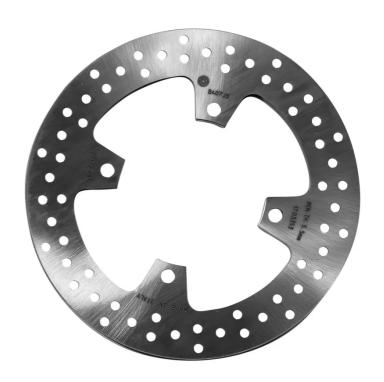

## **SERIE ORO FIXED 68B407J3**

## The 68B407J3 brake disc is synonymous with reliability

Brembo Serie Oro brake discs are fully interchangeable with an Original Equipment brake disc. The Serie Oro fixed discs are made from a single piece of stainless steel. Resulting from a specific study of machining tolerances, the special conformation of Brembo discs allows braking torque to be transmitted more effectively while offering better resistance to thermal and mechanical stress. The Serie Oro was the range with which Brembo entered the racing world in the mid-1970s, quickly becoming the industry benchmark for discs.