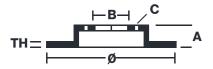

## **Technical specifications**

Diameter Ø

Thickness (TH)

Number of holes

**250** mm

**6** mm

Hole diameter

Centering (B)

10,5 mm

110,5 mm

Brake disc type **Fixed** 

Surface width

Holes fixing (C)

10,5 mm

Units per box

**COMPATIBLE VEHICLES**