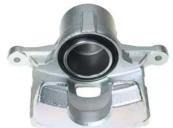

## CALIPER F 00 031

## The F 00 031 caliper is synonymous with reliability

Designed to provide the same performance as new calipers, Brembo remanufactured calipers embody an alternative solution to replacing broken or worn parts with new ones. The brake caliper remanufacturing process involves cleaning and applying a surface treatment to the caliper body, and the renewing of all worn internal components with new ones. The final testing at the end of this process guarantees a Brembo certified product.

## **Technical specifications**

| EAN code          | Axle           | Diameter     |
|-------------------|----------------|--------------|
| 8020584546857     | Front          | <b>57</b> mm |
| Number of pistons | Braking system | Position     |
| 1                 | MOBIS          | Right        |