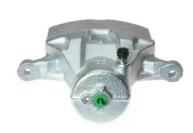

## CALIPER F 00 031

## The F 00 031 caliper is synonymous with reliability

Designed to provide the same performance as new calipers, Brembo remanufactured calipers embody an alternative solution to replacing broken or worn parts with new ones. The brake caliper remanufacturing process involves cleaning and applying a surface treatment to the caliper body, and the renewing of all worn internal components with new ones. The final testing at the end of this process guarantees a Brembo certified product.

## **Technical specifications**

| EAN code          | Axle           | Diameter     |
|-------------------|----------------|--------------|
| 8020584546857     | Front          | <b>57</b> mm |
| Number of pistons | Braking system | Position     |
| 1                 | MOBIS          | Right        |