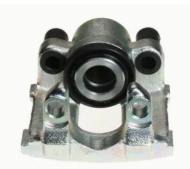

## CALIPER F 06 095

## The F 06 095 caliper is synonymous with reliability

Designed to provide the same performance as new calipers, Brembo remanufactured calipers embody an alternative solution to replacing broken or worn parts with new ones. The brake caliper remanufacturing process involves cleaning and applying a surface treatment to the caliper body, and the renewing of all worn internal components with new ones. The final testing at the end of this process guarantees a Brembo certified product.

## **Technical specifications**

| EAN code          | Axle           | Diameter     |
|-------------------|----------------|--------------|
| 8020584500965     | Rear           | <b>40</b> mm |
|                   |                |              |
| Number of pistons | Braking system | Position     |
| 1                 | ATE            | Right        |