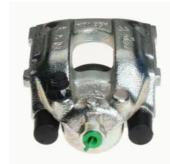

## CALIPER F 06 095

## The F 06 095 caliper is synonymous with reliability

Designed to provide the same performance as new calipers, Brembo remanufactured calipers embody an alternative solution to replacing broken or worn parts with new ones. The brake caliper remanufacturing process involves cleaning and applying a surface treatment to the caliper body, and the renewing of all worn internal components with new ones. The final testing at the end of this process guarantees a Brembo certified product.

## **Technical specifications**

| EAN code          | Axle           | Diameter     |
|-------------------|----------------|--------------|
| 8020584500965     | Rear           | <b>40</b> mm |
|                   |                |              |
| Number of pistons | Braking system | Position     |
| 1                 | ATE            | Right        |