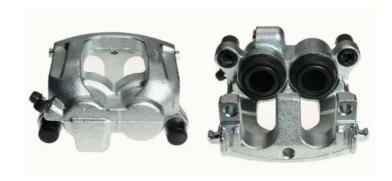

## CALIPER F 06 185

## The F 06 185 caliper is synonymous with reliability

Designed to provide the same performance as new calipers, Brembo remanufactured calipers embody an alternative solution to replacing broken or worn parts with new ones. The brake caliper remanufacturing process involves cleaning and applying a surface treatment to the caliper body, and the renewing of all worn internal components with new ones. The final testing at the end of this process guarantees a Brembo certified product.

## **Technical specifications**

EAN code Axle Diameter
8020584501863 Front 42 mm

Number of pistons Braking system Position
2 ATE Right

**COMPATIBLE VEHICLES** 