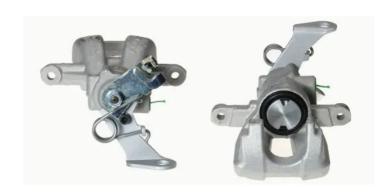

## CALIPER F 23 156

## The F 23 156 caliper is synonymous with reliability

Designed to provide the same performance as new calipers, Brembo remanufactured calipers embody an alternative solution to replacing broken or worn parts with new ones. The brake caliper remanufacturing process involves cleaning and applying a surface treatment to the caliper body, and the renewing of all worn internal components with new ones. The final testing at the end of this process guarantees a Brembo certified product.