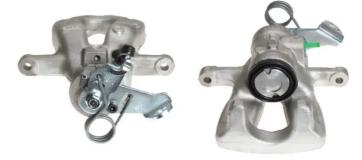

## **CALIPER** F 23 188

The F 23 188 caliper is synonymous with reliability

Designed to provide the same performance as new calipers, Brembo remanufactured calipers embody an alternative solution to replacing broken or worn parts with new ones. The brake caliper remanufacturing process involves cleaning and applying a surface treatment to the caliper body, and the renewing of all worn internal components with new ones. The final testing at the end of this process guarantees a Brembo certified product.

## **Technical specifications**

| EAN code          | Axle           | Diameter     |
|-------------------|----------------|--------------|
| 8020584536599     | Rear           | <b>38</b> mm |
|                   |                |              |
| Number of pistons | Braking system | Position     |
| 1                 | TRW            | Left         |