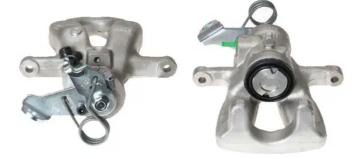

## CALIPER F 23 189

The F 23 189 caliper is synonymous with reliability

Designed to provide the same performance as new calipers, Brembo remanufactured calipers embody an alternative solution to replacing broken or worn parts with new ones. The brake caliper remanufacturing process involves cleaning and applying a surface treatment to the caliper body, and the renewing of all worn internal components with new ones. The final testing at the end of this process guarantees a Brembo certified product.

## **Technical specifications**

| EAN code          | Axle           | Diameter     |
|-------------------|----------------|--------------|
| 8020584505120     | Rear           | <b>38</b> mm |
|                   |                |              |
| Number of pistons | Braking system | Position     |
| 1                 | TRW            | Right        |