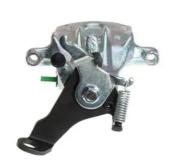

## CALIPER F 24 189

## The F 24 189 caliper is synonymous with reliability

Designed to provide the same performance as new calipers, Brembo remanufactured calipers embody an alternative solution to replacing broken or worn parts with new ones. The brake caliper remanufacturing process involves cleaning and applying a surface treatment to the caliper body, and the renewing of all worn internal components with new ones. The final testing at the end of this process guarantees a Brembo certified product.

## **Technical specifications**

| EAN code          | Axle           | Diameter     |
|-------------------|----------------|--------------|
| 8020584540015     | Rear           | <b>34</b> mm |
|                   |                |              |
| Number of pistons | Braking system | Position     |
| 1                 | LUCAS          | Right        |