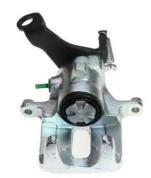

## CALIPER F 24 189

## The F 24 189 caliper is synonymous with reliability

Designed to provide the same performance as new calipers, Brembo remanufactured calipers embody an alternative solution to replacing broken or worn parts with new ones. The brake caliper remanufacturing process involves cleaning and applying a surface treatment to the caliper body, and the renewing of all worn internal components with new ones. The final testing at the end of this process guarantees a Brembo certified product.

## **Technical specifications**

| EAN code          | Axle           | Diameter     |
|-------------------|----------------|--------------|
| 8020584540015     | Rear           | <b>34</b> mm |
|                   |                |              |
| Number of pistons | Braking system | Position     |
| 1                 | LUCAS          | Right        |