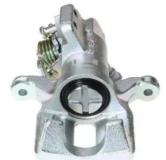

## CALIPER F 28 102

## The F 28 102 caliper is synonymous with reliability

Designed to provide the same performance as new calipers, Brembo remanufactured calipers embody an alternative solution to replacing broken or worn parts with new ones. The brake caliper remanufacturing process involves cleaning and applying a surface treatment to the caliper body, and the renewing of all worn internal components with new ones. The final testing at the end of this process guarantees a Brembo certified product.

## **Technical specifications**

EAN code Axle Diameter
8020584508077 Rear 30 mm

Number of pistons Braking system Position
1 NISSIN Left

**COMPATIBLE VEHICLES** 