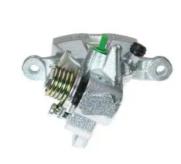

## CALIPER F 28 102

## The F 28 102 caliper is synonymous with reliability

Designed to provide the same performance as new calipers, Brembo remanufactured calipers embody an alternative solution to replacing broken or worn parts with new ones. The brake caliper remanufacturing process involves cleaning and applying a surface treatment to the caliper body, and the renewing of all worn internal components with new ones. The final testing at the end of this process guarantees a Brembo certified product.

## **Technical specifications**

EAN code Axle Diameter
8020584508077 Rear 30 mm

Number of pistons Braking system Position
1 NISSIN Left

**COMPATIBLE VEHICLES** 