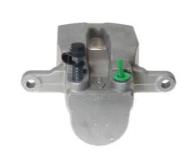

## CALIPER F 28 152

## The F 28 152 caliper is synonymous with reliability

Designed to provide the same performance as new calipers, Brembo remanufactured calipers embody an alternative solution to replacing broken or worn parts with new ones. The brake caliper remanufacturing process involves cleaning and applying a surface treatment to the caliper body, and the renewing of all worn internal components with new ones. The final testing at the end of this process guarantees a Brembo certified product.

## **Technical specifications**

| EAN code          | Axle           | Diameter     |
|-------------------|----------------|--------------|
| 8020584546253     | Rear           | <b>42</b> mm |
|                   |                |              |
| Number of pistons | Braking system | Position     |
| 1                 | PBR            | Left         |