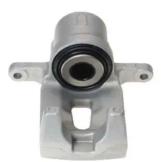

## CALIPER F 28 152

## The F 28 152 caliper is synonymous with reliability

Designed to provide the same performance as new calipers, Brembo remanufactured calipers embody an alternative solution to replacing broken or worn parts with new ones. The brake caliper remanufacturing process involves cleaning and applying a surface treatment to the caliper body, and the renewing of all worn internal components with new ones. The final testing at the end of this process guarantees a Brembo certified product.

## **Technical specifications**

| EAN code          | Axle           | Diameter     |
|-------------------|----------------|--------------|
| 8020584546253     | Rear           | <b>42</b> mm |
|                   |                |              |
| Number of pistons | Braking system | Position     |
| 1                 | PBR            | Left         |