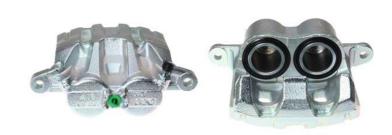

## CALIPER F 28 229

## The F 28 229 caliper is synonymous with reliability

Designed to provide the same performance as new calipers, Brembo remanufactured calipers embody an alternative solution to replacing broken or worn parts with new ones. The brake caliper remanufacturing process involves cleaning and applying a surface treatment to the caliper body, and the renewing of all worn internal components with new ones. The final testing at the end of this process guarantees a Brembo certified product.

## **Technical specifications**

EAN code

8020584563793

Number of pistons Braking system

2

NISSIN

Position

Right