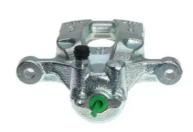

## CALIPER F 30 249

## The F 30 249 caliper is synonymous with reliability

Designed to provide the same performance as new calipers, Brembo remanufactured calipers embody an alternative solution to replacing broken or worn parts with new ones. The brake caliper remanufacturing process involves cleaning and applying a surface treatment to the caliper body, and the renewing of all worn internal components with new ones. The final testing at the end of this process guarantees a Brembo certified product.

## **Technical specifications**

| EAN code          | Axle           | Diameter     |
|-------------------|----------------|--------------|
| 8020584541920     | Rear           | <b>38</b> mm |
| Number of pistons | Braking system | Position     |
| 1                 | MOBIS          | Right        |