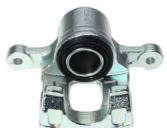

## CALIPER F 30 249

## The F 30 249 caliper is synonymous with reliability

Designed to provide the same performance as new calipers, Brembo remanufactured calipers embody an alternative solution to replacing broken or worn parts with new ones. The brake caliper remanufacturing process involves cleaning and applying a surface treatment to the caliper body, and the renewing of all worn internal components with new ones. The final testing at the end of this process guarantees a Brembo certified product.

## **Technical specifications**

| EAN code          | Axle           | Diameter     |
|-------------------|----------------|--------------|
| 8020584541920     | Rear           | <b>38</b> mm |
| Number of pistons | Braking system | Position     |
| 1                 | MOBIS          | Right        |