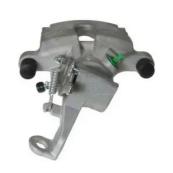

## CALIPER F 36 032

## The F 36 032 caliper is synonymous with reliability

Designed to provide the same performance as new calipers, Brembo remanufactured calipers embody an alternative solution to replacing broken or worn parts with new ones. The brake caliper remanufacturing process involves cleaning and applying a surface treatment to the caliper body, and the renewing of all worn internal components with new ones. The final testing at the end of this process guarantees a Brembo certified product.