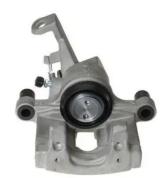

## CALIPER F 36 032

## The F 36 032 caliper is synonymous with reliability

Designed to provide the same performance as new calipers, Brembo remanufactured calipers embody an alternative solution to replacing broken or worn parts with new ones. The brake caliper remanufacturing process involves cleaning and applying a surface treatment to the caliper body, and the renewing of all worn internal components with new ones. The final testing at the end of this process guarantees a Brembo certified product.