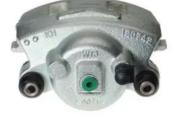

## CALIPER F 37 000

The F 37 000 caliper is synonymous with reliability

Designed to provide the same performance as new calipers, Brembo remanufactured calipers embody an alternative solution to replacing broken or worn parts with new ones. The brake caliper remanufacturing process involves cleaning and applying a surface treatment to the caliper body, and the renewing of all worn internal components with new ones. The final testing at the end of this process guarantees a Brembo certified product.

## **Technical specifications**

| EAN code          | Axle           | Diameter     |
|-------------------|----------------|--------------|
| 8020584511251     | Front          | <b>66</b> mm |
|                   |                |              |
| Number of pistons | Braking system | Position     |
| 1                 | TRW            | Left         |