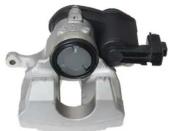

## CALIPER F 44 058

## The F 44 058 caliper is synonymous with reliability

Designed to provide the same performance as new calipers, Brembo remanufactured calipers embody an alternative solution to replacing broken or worn parts with new ones. The brake caliper remanufacturing process involves cleaning and applying a surface treatment to the caliper body, and the renewing of all worn internal components with new ones. The final testing at the end of this process guarantees a Brembo certified product.

## **Technical specifications**

| EAN code          | Axle           | Diameter     |
|-------------------|----------------|--------------|
| 8020584547755     | Rear           | <b>45</b> mm |
|                   |                |              |
| Number of pistons | Braking system | Position     |
| 1                 | TRW            | Left         |