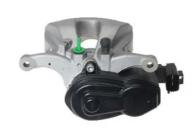

## CALIPER F 44 058

## The F 44 058 caliper is synonymous with reliability

Designed to provide the same performance as new calipers, Brembo remanufactured calipers embody an alternative solution to replacing broken or worn parts with new ones. The brake caliper remanufacturing process involves cleaning and applying a surface treatment to the caliper body, and the renewing of all worn internal components with new ones. The final testing at the end of this process guarantees a Brembo certified product.

## **Technical specifications**

| EAN code          | Axle           | Diameter     |
|-------------------|----------------|--------------|
| 8020584547755     | Rear           | <b>45</b> mm |
|                   |                |              |
| Number of pistons | Braking system | Position     |
| 1                 | TRW            | Left         |