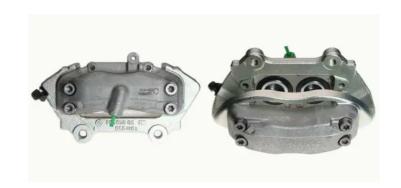

## CALIPER F 50 225

## The F 50 225 caliper is synonymous with reliability

Designed to provide the same performance as new calipers, Brembo remanufactured calipers embody an alternative solution to replacing broken or worn parts with new ones. The brake caliper remanufacturing process involves cleaning and applying a surface treatment to the caliper body, and the renewing of all worn internal components with new ones. The final testing at the end of this process guarantees a Brembo certified product.