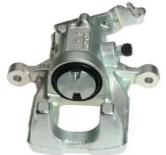

## CALIPER F 85 291

## The F 85 291 caliper is synonymous with reliability

Designed to provide the same performance as new calipers, Brembo remanufactured calipers embody an alternative solution to replacing broken or worn parts with new ones. The brake caliper remanufacturing process involves cleaning and applying a surface treatment to the caliper body, and the renewing of all worn internal components with new ones. The final testing at the end of this process guarantees a Brembo certified product.

## **Technical specifications**

| EAN code          | Axle           | Diameter     |
|-------------------|----------------|--------------|
| 8020584534168     | Rear           | <b>38</b> mm |
| Number of pistons | Braking system | Position     |
| <b>1</b>          | BOSCH          | Right        |