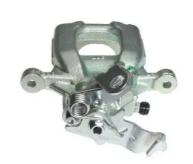

## CALIPER F 85 291

## The F 85 291 caliper is synonymous with reliability

Designed to provide the same performance as new calipers, Brembo remanufactured calipers embody an alternative solution to replacing broken or worn parts with new ones. The brake caliper remanufacturing process involves cleaning and applying a surface treatment to the caliper body, and the renewing of all worn internal components with new ones. The final testing at the end of this process guarantees a Brembo certified product.

## **Technical specifications**

| EAN code          | Axle           | Diameter     |
|-------------------|----------------|--------------|
| 8020584534168     | Rear           | <b>38</b> mm |
| Number of pistons | Braking system | Position     |
| <b>1</b>          | BOSCH          | Right        |