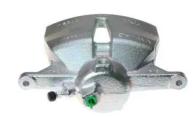

## **CALIPER** F 85 338

## The F 85 338 caliper is synonymous with reliability

Designed to provide the same performance as new calipers, Brembo remanufactured calipers embody an alternative solution to replacing broken or worn parts with new ones. The brake caliper remanufacturing process involves cleaning and applying a surface treatment to the caliper body, and the renewing of all worn internal components with new ones. The final testing at the end of this process guarantees a Brembo certified product.