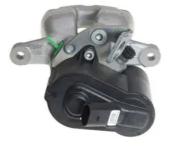

## CALIPER F 85 355

The F 85 355 caliper is synonymous with reliability

Designed to provide the same performance as new calipers, Brembo remanufactured calipers embody an alternative solution to replacing broken or worn parts with new ones. The brake caliper remanufacturing process involves cleaning and applying a surface treatment to the caliper body, and the renewing of all worn internal components with new ones. The final testing at the end of this process guarantees a Brembo certified product.

## **Technical specifications**

| EAN code          | Axle           | Diameter     |
|-------------------|----------------|--------------|
| 8020584538777     | Rear           | <b>38</b> mm |
|                   |                |              |
| Number of pistons | Braking system | Position     |
| 1                 | TRW            | Right        |