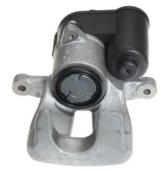

## CALIPER F 85 355

The F 85 355 caliper is synonymous with reliability

Designed to provide the same performance as new calipers, Brembo remanufactured calipers embody an alternative solution to replacing broken or worn parts with new ones. The brake caliper remanufacturing process involves cleaning and applying a surface treatment to the caliper body, and the renewing of all worn internal components with new ones. The final testing at the end of this process guarantees a Brembo certified product.

## **Technical specifications**

| EAN code          | Axle           | Diameter     |
|-------------------|----------------|--------------|
| 8020584538777     | Rear           | <b>38</b> mm |
|                   |                |              |
| Number of pistons | Braking system | Position     |
| 1                 | TRW            | Right        |