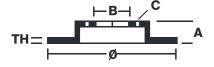

## **Technical specifications**

| EAN code<br><b>8020584024072</b> | Axle<br><b>Rear</b>        | Diameter Ø  278 mm           |
|----------------------------------|----------------------------|------------------------------|
| Thickness (TH) 12 mm             | Height (A) 43 mm           | Number of holes (C) <b>5</b> |
| Brake disc type<br><b>Solid</b>  | Centering (B) <b>70</b> mm | Min. thickness               |