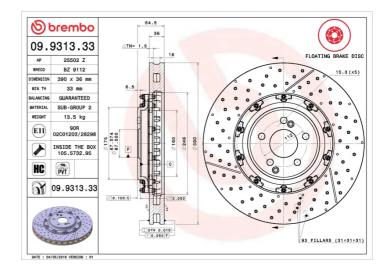

## BRAKE DISC FLOATING 09.9313.33

Floating brake disc 09.9313.33 belongs to Brembo Premium Line

The Brembo Floating brake disc features an aluminium hat and a special cast-iron braking surface, connected by means of fixing bushes. These technical features ensure a significant reduction in unsprung mass, which has a positive effect on the comfort and handling of the car for superior braking performance.

- OE-equivalent
- Brembo quality
- ECE-R90 certificate
- Weight reduction
- 🗸 🛛 High carbon
- Bi-Material Brake Disc
- Anti-corrosion
- PVT ventilation
- Fastening screws
- Fading resistance

| Diameter Ø<br><b>390</b> mm |
|-----------------------------|
| Number of holes (C)<br>5    |

Min. thickness **33** mm

**COMPATIBLE VEHICLES** 