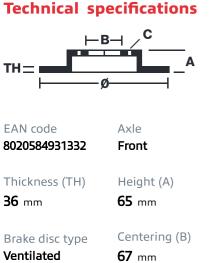

- OE-equivalent
- Brembo quality
- ECE-R90 certificate
- Weight reduction
- 🗸 🛛 High carbon
- Bi-Material Brake Disc
- Anti-corrosion
- PVT ventilation
- Fastening screws
- Fading resistance

| Diameter Ø<br><b>390</b> mm |
|-----------------------------|
| Number of holes (C)<br>5    |

Min. thickness **33** mm

**COMPATIBLE VEHICLES** 