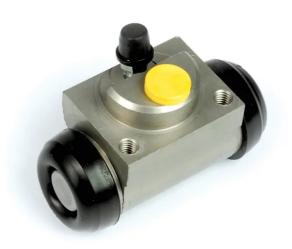

## **BRAKE WHEEL CYLINDER** A 12 619

The A 12 619 brake wheel cylinder is synonymous with reliability

Brembo brake wheel cylinders are subjected to checks during the entire production process to guarantee their conformity to the strictest standards. Tightness, durability and burst tests are conducted to guarantee the reliability of the product in the most critical conditions of use.