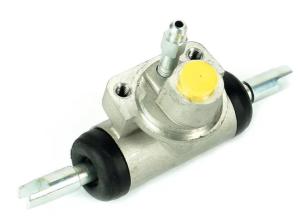

## **BRAKE WHEEL CYLINDER** A 12 956

The A 12 956 brake wheel cylinder is synonymous with reliability

Brembo brake wheel cylinders are subjected to checks during the entire production process to guarantee their conformity to the strictest standards. Tightness, durability and burst tests are conducted to guarantee the reliability of the product in the most critical conditions of use.

## **Technical specifications**

| EAN code      | Axle           | Diameter        |
|---------------|----------------|-----------------|
| 8432509631133 | Rear           | <b>17,46</b> mm |
|               |                | -               |
| Threading     | Braking system | Material        |
| 10 x 1        | NABCO          | Aluminium       |